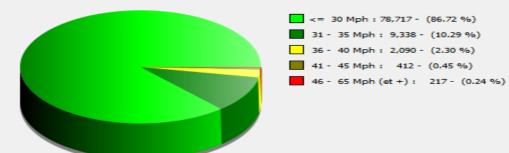

## DÉTECTER • INFORMER • SÉCURISER

| Start date:       | Saturday, July 15, 2023 12:00 AM                                                                                                                                                                                                                                                                                                                                                                                                                                                     |             |
|-------------------|--------------------------------------------------------------------------------------------------------------------------------------------------------------------------------------------------------------------------------------------------------------------------------------------------------------------------------------------------------------------------------------------------------------------------------------------------------------------------------------|-------------|
| End date:         | Thursday, September 7, 2023 10:00 AM                                                                                                                                                                                                                                                                                                                                                                                                                                                 |             |
| Location:         | #5 Outside ACar2Go                                                                                                                                                                                                                                                                                                                                                                                                                                                                   |             |
| Comments:         | This chart displays that the vast majority of<br>incoming vehicles, observed in the extended<br>campaign, obeyed the speed limit of<br>30mph (86.72 %).<br>This is an increase of 0.32% compliance<br>when compared to the previous campaign at<br>this location. Additionally, all non-compliant<br>categories fell in percentage across the<br>board. This is with the exception of the<br>36-40mph category, which only rose by<br>0.09%, likely as those who typically travelled |             |
| Reference : 07.09 | 0.23 DISTRIBUTION CHART.pdf                                                                                                                                                                                                                                                                                                                                                                                                                                                          | Page 1 on 3 |