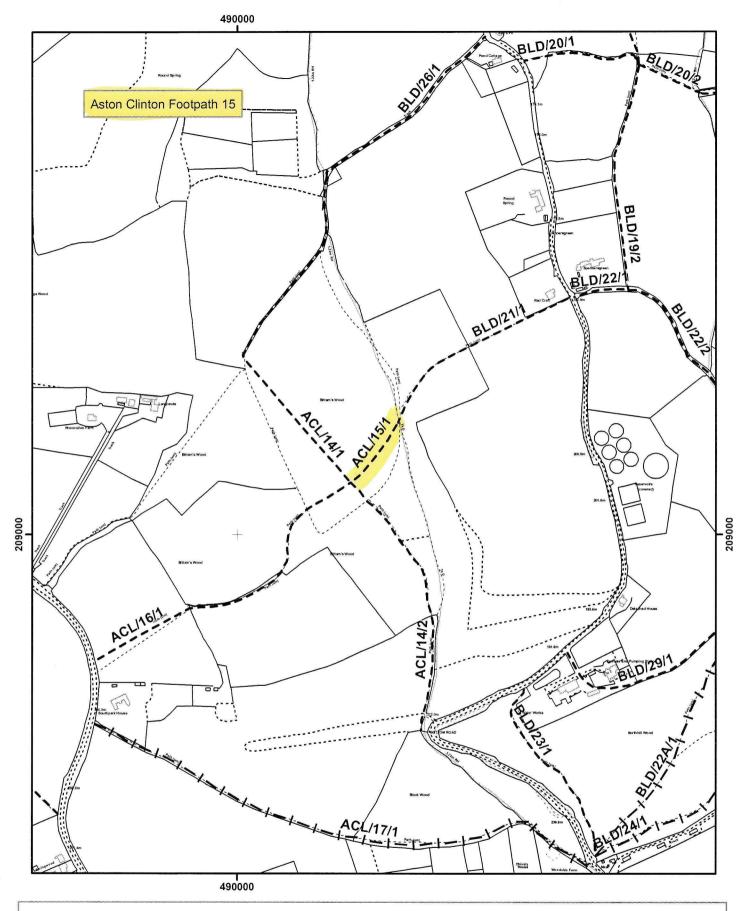

Public Rights of Way

**FOOTPATH** BRIDLEWAY

- RESTRICTED BYWAY XY BYWAY OPEN TO ALL TRAFFIC This is not the Definitive Map. While every effort has been made to ensure the accuracy of the data presented, we cannot guarantee that the data will always be accurate and complete. The data is intended to be viewed at a scale of 1:2,500 or smaller.

This map is reproduced from Ordnance Survey material with the permission of Ordnance Survey on behalf of the Controller of Her Majesty's Stationery Office © Crown Copyright.

1:5,000
Unauthorised reproduction infringes Crown Copyright and may lead to prosecution or civil proceedings. Buckinghamshire County Council Licence No. 100021529 2009.