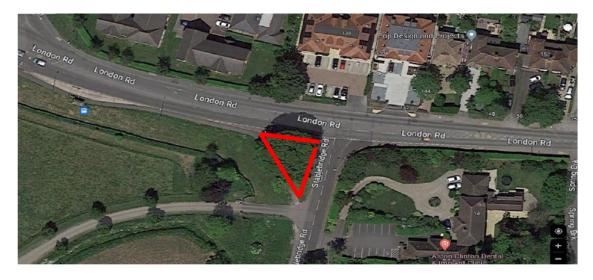

Footbridge over canal at Stablebridge Road (minute 22.26ii): Cllr Read will contact Bucks
Council regarding this issue.. ACTION: Cllr Reid

Canal Bridge 8 (minute 22.26iii) Cllr Reid will check that the work has been carried out if not he will contact the Canal Trust.